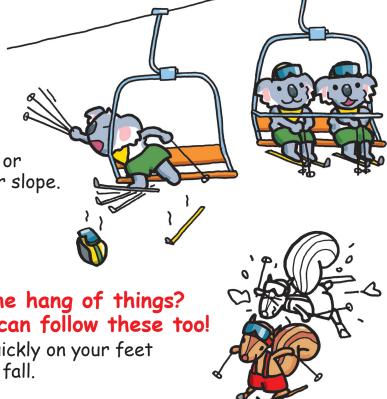

4 Ride the lifts correctly and behave while on the lift.

- 6 Get up quickly on your feet when you fall.
- 7 Move to the side of the slope when standing still.